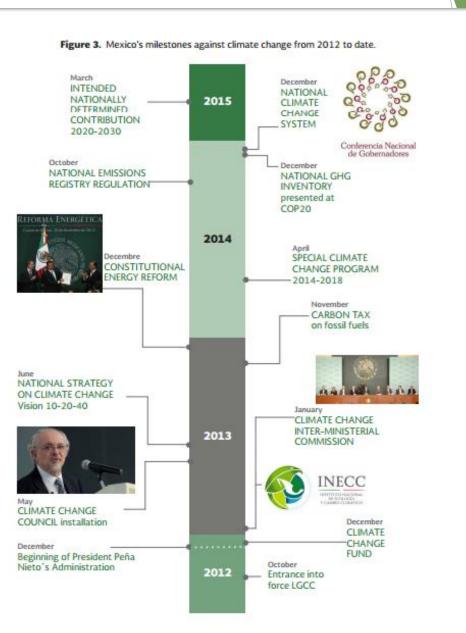

#### LEDS equal to legal and political framework:

- General Climate Change Law
- National Climate Change System
- CC Inter-ministerial Commission
- National Strategy on Climate Change (2050)
- Special Climate Change Program