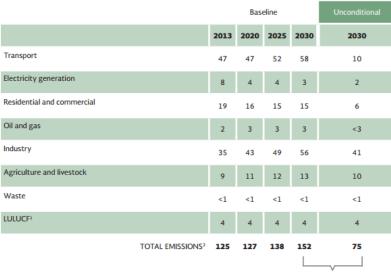

## **INDC - unconditionally**

Table 3. National emissions of greenhouse gases under the baseline scenario and INDC mitigation unconditional goals, 2020-2030.

|                            | GHG emissions<br>(MtCO <sub>2</sub> e) |      |       |               |      |
|----------------------------|----------------------------------------|------|-------|---------------|------|
| -22% GHG                   | 2030 Goal                              |      |       |               |      |
|                            |                                        | Bas  | eline | Unconditional |      |
|                            | 2013                                   | 2020 | 2025  | 2030          | 2030 |
| Transport                  | 174                                    | 214  | 237   | 266           | 218  |
| Electricity generation     | 127                                    | 143  | 181   | 202           | 139  |
| Residential and commercial | 26                                     | 27   | 27    | 28            | 23   |
| Oil and gas                | 80                                     | 123  | 132   | 137           | 118  |
| Industry                   | 115                                    | 125  | 144   | 165           | 157  |
| Agriculture and livestock  | 80                                     | 88   | 90    | 93            | 86   |
| Waste                      | 31                                     | 40   | 45    | 49            | 35   |
| SUBTO                      | TAL 633                                | 760  | 856   | 941           | 776  |
| LULUCF1                    | 32                                     | 32   | 32    | 32            | -14  |
| TOTAL EMISSIC              | ONS <sup>2</sup> 665                   | 792  | 888   | 973           | 762  |
|                            |                                        |      |       |               |      |
|                            | -22%                                   |      |       |               |      |

NOTES: 1 LULUCF: land use, land use change and foresty.

<sup>2</sup> Subtotals do not coincide with the total because of rounding,